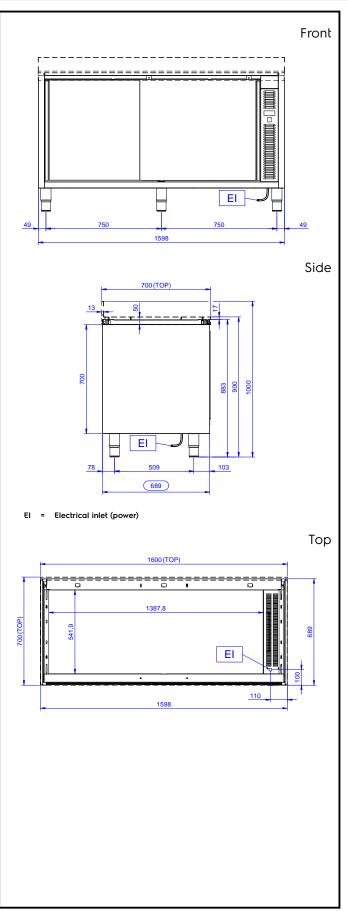

### Electric

| Supply voltage:220-240 V/1N ph/50/60 HzTotal Watts:2.4 kWKey Information:1430 mmCabinet width:1430 mmCabinet depth:645 mmCabinet height:610 mmExternal dimensions, Width:1589 mmExternal dimensions, Depth:689 mmExternal dimensions, Height:883 mm |                                                                                                                                                              |                                                              |
|-----------------------------------------------------------------------------------------------------------------------------------------------------------------------------------------------------------------------------------------------------|--------------------------------------------------------------------------------------------------------------------------------------------------------------|--------------------------------------------------------------|
| Cabinet width:1430 mmCabinet depth:645 mmCabinet height:610 mmExternal dimensions, Width:1589 mmExternal dimensions, Depth:689 mmExternal dimensions, Height:883 mm                                                                                 |                                                                                                                                                              | • • •                                                        |
| Cabinet depth:645 mmCabinet height:610 mmExternal dimensions, Width:1589 mmExternal dimensions, Depth:689 mmExternal dimensions, Height:883 mm                                                                                                      | Key Information:                                                                                                                                             |                                                              |
| Number and type of doors: 2 Sliding<br>Net weight: 66 kg                                                                                                                                                                                            | Cabinet depth:<br>Cabinet height:<br>External dimensions, Width:<br>External dimensions, Depth:<br>External dimensions, Height:<br>Number and type of doors: | 645 mm<br>610 mm<br>1589 mm<br>689 mm<br>883 mm<br>2 Sliding |