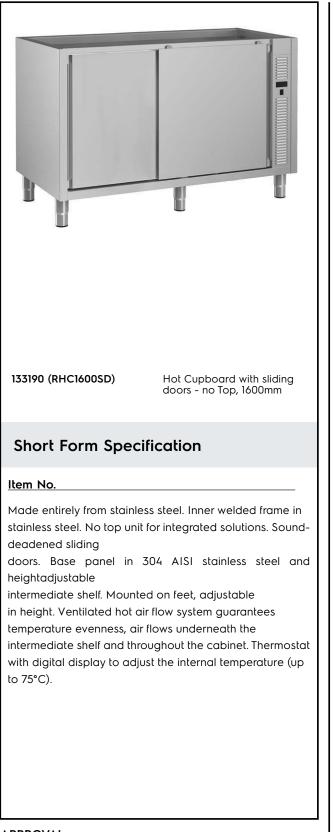

# Electrolux PROFESSIONAL

Standard Preparation 1600 mm Ventilated Hot Cupboard with Shelf & Sliding Doors - no top

| ITEM #  |      |  |
|---------|------|--|
| MODEL # |      |  |
| NAME #  |      |  |
| SIS #   |      |  |
| AIA #   | <br> |  |

## **Main Features**

- Ideal for central positioning in the kitchen, either as island installation or back to back.
- Handles in stainless steel for better hygiene and reliability.
- Sturdiness, stability and reliability of table accurately tested.

### Construction

- Reinforced side and base panel in 304 AISI stainless steel.
- 304 AISI stainless steel feet, 200 mm high and 54 mm in diameter, adjustable by -50/+30 mm.
- Inner welded frame in stainless steel to guarantee superior strength and stability.
- Equipped with intermediate shelf which can be positioned at three different heights.
- Sturdy sound-deadened sliding doors on tracks located flush to the front of the frame.
- Easy access to the cupboard interior on all lengths guaranteed by the use of only 2 doors.
- Without top for integrated solutions.

## **Optional Accessories**

- Stainless steel front kicking PNC 133205 strip
- Side kicking strip, 700 mm PNC 133206 🗅